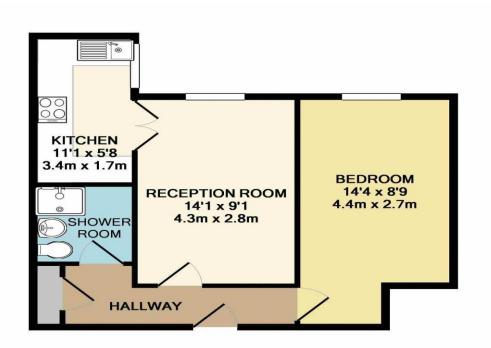

Enter the flat to a hallway with doors leading into the living room, bedroom, shower room and useful storage cupboard. The living room is a good size for lounge and dining furniture and has double doors leading into the kitchen. The kitchen has units at both base and eye level, a built-in electric hob, electric oven inset to larder unit, stainless steel sink with drainer and space for a fridge and freezer. The bedroom has built in wardrobes offering plenty of space for storage. The shower room has been updated to include a walk-in shower, wash hand basin inset to vanity unit, w/c and is finished with neutral tiling.

## TOTAL APPROX. FLOOR AREA 418 SQ.FT. (38.8 SQ.M.)

Whilst every attempt has been made to ensure the accuracy of the floor plan contained here, measurements of doors, windows, rooms and any other items are approximate and no responsibility is taken for any error, omission, or mis-statement. This plan is for illustrative purposes only and should be used as such by any prospective purchaser. The services, systems and appliances shown have not been tested and no guarantee as to their operability or efficiency can be given