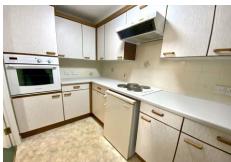

Enter the flat to a hallway with doors leading into the living room, bedroom, shower room and useful storage cupboard. The living room is a good size for lounge and dining furniture and has double doors leading into the kitchen. The kitchen has units at both base and eye level, a built-in electric hob, electric oven inset to larder unit, stainless steel sink with drainer and space for a fridge and freezer. The bedroom has built in wardrobes offering plenty of space for storage. The shower room has been updated to include a walk-in shower, wash hand basin inset to vanity unit, w/c and is finished with neutral tiling.