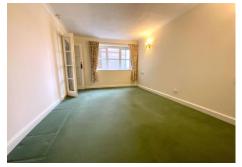

Enter the flat to a hallway with doors leading into the living room, bedroom, shower room and useful storage cupboard. The living room is a good size for lounge and dining furniture and has double doors leading into the kitchen. The kitchen has units at both base and eye level, a built-in electric hob, electric oven inset to larder unit, stainless steel sink with drainer and space for a fridge and freezer. The bedroom has built in wardrobes offering plenty of space for storage. The shower room has been updated to include a walk-in shower, wash hand basin inset to vanity unit, w/c and is finished with neutral tiling.