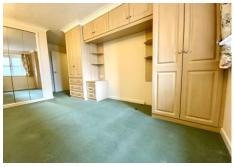

Enter the flat to a hallway with doors leading into the living room, bedroom, shower room and useful storage cupboard. The living room is a good size for lounge and dining furniture and has double doors leading into the kitchen. The kitchen has units at both base and eye level, a built-in electric hob, electric oven inset to larder unit, stainless steel sink with drainer and space for a fridge and freezer. The bedroom has built in wardrobes offering plenty of space for storage. The shower room has been updated to include a walk-in shower, wash hand basin inset to vanity unit, w/c and is finished with neutral tiling.